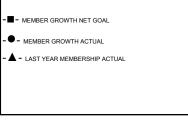

## GMT: STEVE ANTON LOCATION INDIANA

|                       | Club          | s         |               | Members               |                           |                         |                                                    |
|-----------------------|---------------|-----------|---------------|-----------------------|---------------------------|-------------------------|----------------------------------------------------|
| RESULTS FOR 2018-2019 |               |           |               | RESULTS FOR 2018-2019 |                           |                         |                                                    |
| QUARTER               | NEW CLUB GOAL | NEW CLUBS | DROPPED CLUBS | QUARTER               | MEMBER GROWTH NET<br>GOAL | MEMBER GROWTH<br>ACTUAL | DROPPED<br>MEMBERS ACTUAL<br>(including transfers) |
| JULY/AUG/SEPT         | 0             | 0         | 0             | JULY/AUG/SEPT         | 3                         | 17                      | 27                                                 |
| OCT/NOV/DEC           | 1             | 0         | 0             | OCT/NOV/DEC           | 23                        | 23                      | 42                                                 |
| JAN/FEB/MAR           | 0             | 0         | 1             | JAN/FEB/MAR           | 3                         | 21                      | 20                                                 |
| APR/MAY/JUNE          | 0             | 0         | 0             | APR/MAY/JUNE          | 3                         | 38                      | 19                                                 |

## GOALS AND ACTUAL MEMBERS CUMULATIVE

| DROPPED CLUBS: 1 |     |
|------------------|-----|
| DROPPED MEMBERS  |     |
| DECEASED         | 14  |
| CLUB CANCELLED   | 0   |
| OTHER            | 94  |
| TOTAL            | 108 |